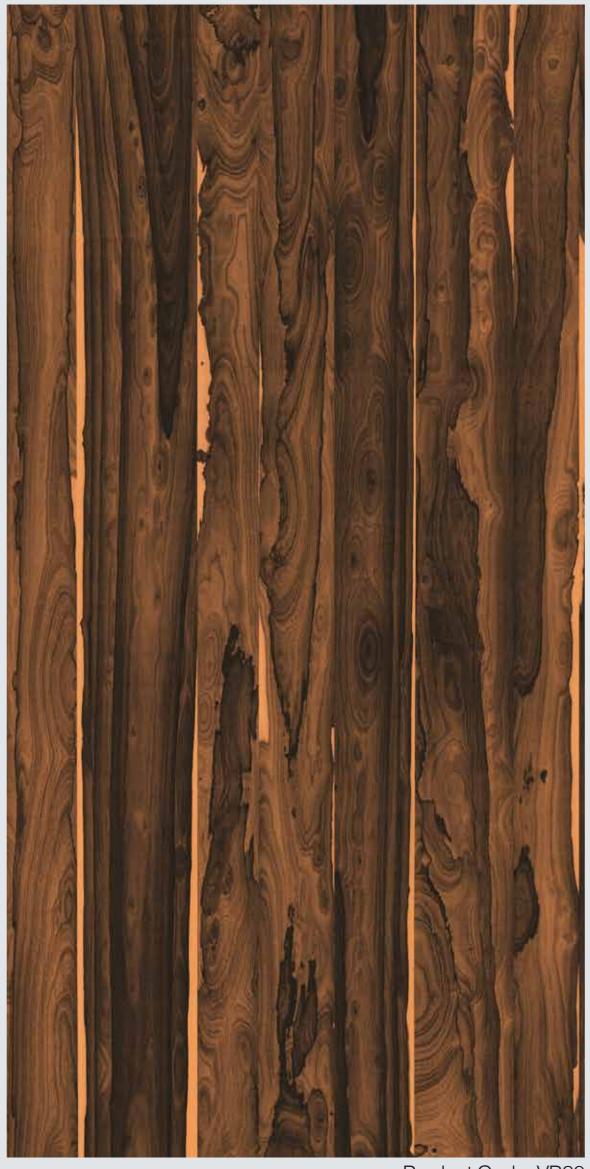

eddish-brown to green-brown streaks with stripes of sapwood interspersed across the body of the sheet at random. Progetto Wood Macassar Ebony has a distinct sheen and is most sought after veneers in the world.

#### Macassar Ebony





#### Macassar Ebony







#### Ebony



#### Ebony





#### Ebony



# ZIRICOTE < Ziricote is unlike any other species. The complexity of grain patterns is mindboggling. Through our Progetto Wood range of poly-fibre veneers we bring to you premium Ziricote designs which have hallmark reddish brown to gun metal grey to almost black heartwood and veined black lines that streak across the veneer in the most amazing patterns. The contrast of heartwood and sap is a feature that makes these designs exquisite.



#### Ziricote with sap



#### Ziricote with sap





#### Ziricote with sap HZ



#### Ziricote without sap





#### Ziricote without sap







#### Mahagony Crotch HZ



#### Mahagony Crotch





#### Mahagony Crotch







#### Santos



#### Santos





#### Santos HZ



#### Santos HZ





#### Rodenza



# WENGE CROWN Wenge originates from the forests of Western Africa. Through our Progetto Wood range of poly-fibre veneers we bring to you Wenge crown, a valuable wood veneer, specially used as a face veneer with closed veins. Progetto Wood Wenge Crown showcases a colour tone which is dual-coloured - light brown, later darkening to coffee brown with narrow and multiple crown patterns of the grains which is the best feature of this species.















Century Plyboards (India) Limited Regd. Office: Century House, P 15/1, Taratala