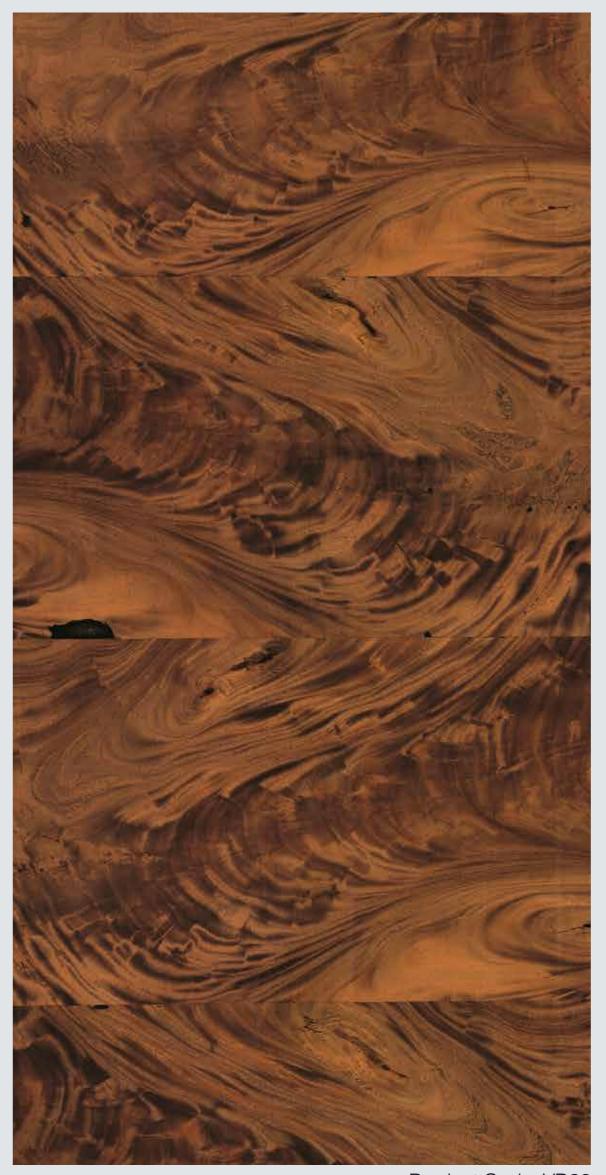

Wood Macassar Ebony has a distinct sheen and is most sought after veneers in the world.

#### Macassar Ebony





#### Macassar Ebony







#### Ebony



#### Ebony





#### Ebony



# ZIRICOTE < Ziricote is unlike any other species. The complexity of grain patterns is mindboggling. Through our Progetto Wood range of poly-fibre veneers we bring to you premium Ziricote designs which have hallmark reddish brown to gun metal grey to almost black heartwood and veined black lines that streak across the veneer in the most amazing patterns. The contrast of heartwood and sap is a feature that makes these designs exquisite.



#### Ziricote with sap



#### Ziricote with sap





#### Ziricote with sap HZ



#### Ziricote without sap





#### Ziricote without sap







#### Mahagony Crotch HZ



#### Mahagony Crotch





#### Mahagony Crotch







#### Santos



#### Santos





#### Santos HZ



#### Santos HZ





#### Rodenza



# WENGE CROWN Wenge originates from the forests of Western Africa. Through our Progetto Wood range of poly-fibre veneers we bring to you Wenge crown, a valuable wood veneer, specially used as a face veneer with closed veins. Progetto Wood Wenge Crown showcases a colour tone which is dual-coloured - light brown, later darkening to coffee brown with narrow and multiple crown patterns of the grains which is the best feature of this species.















Century Plyboards (India) Limited Regd. Office: Century House, P 15/1, Taratala Road, Kolkata-700088 T +91 33 3940 3950 F +91 33 2248 3539 E veneers@centuryply.com

#### SMS PLY to 54646 for any querie