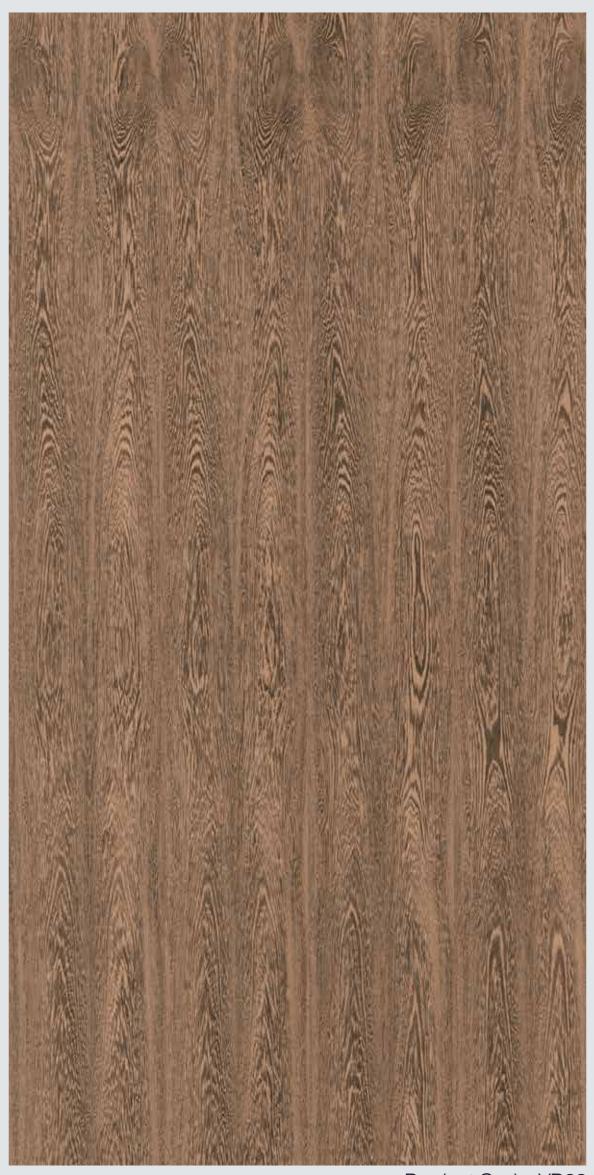

at makes these designs exquisite.



#### Ziricote with sap



#### Ziricote with sap





#### Ziricote with sap HZ



#### Ziricote without sap





#### Ziricote without sap







#### Mahagony Crotch HZ



#### Mahagony Crotch





#### Mahagony Crotch







#### Santos



#### Santos





#### Santos HZ



#### Santos HZ





#### Rodenza



# WENGE CROWN Wenge originates from the forests of Western Africa. Through our Progetto Wood range of poly-fibre veneers we bring to you Wenge crown, a valuable wood veneer, specially used as a face veneer with closed veins. Progetto Wood Wenge Crown showcases a colour tone which is dual-coloured - light brown, later darkening to coffee brown with narrow and multiple crown patterns of the grains which is the best feature of this species.















Century Plyboards (India) Limited Regd. Office: Century House, P 15/1, Taratala Road, Kolkata-700088 T +91 33 3940 3950 F +91 33 2248 3539 E veneers@centuryply.com

#### SMS PLY to 54646 for any queries

www.centuryveneers.com





CenturyPlyOfficial



CenturyPly1986

Please call our customer executive at 1800-5722-122