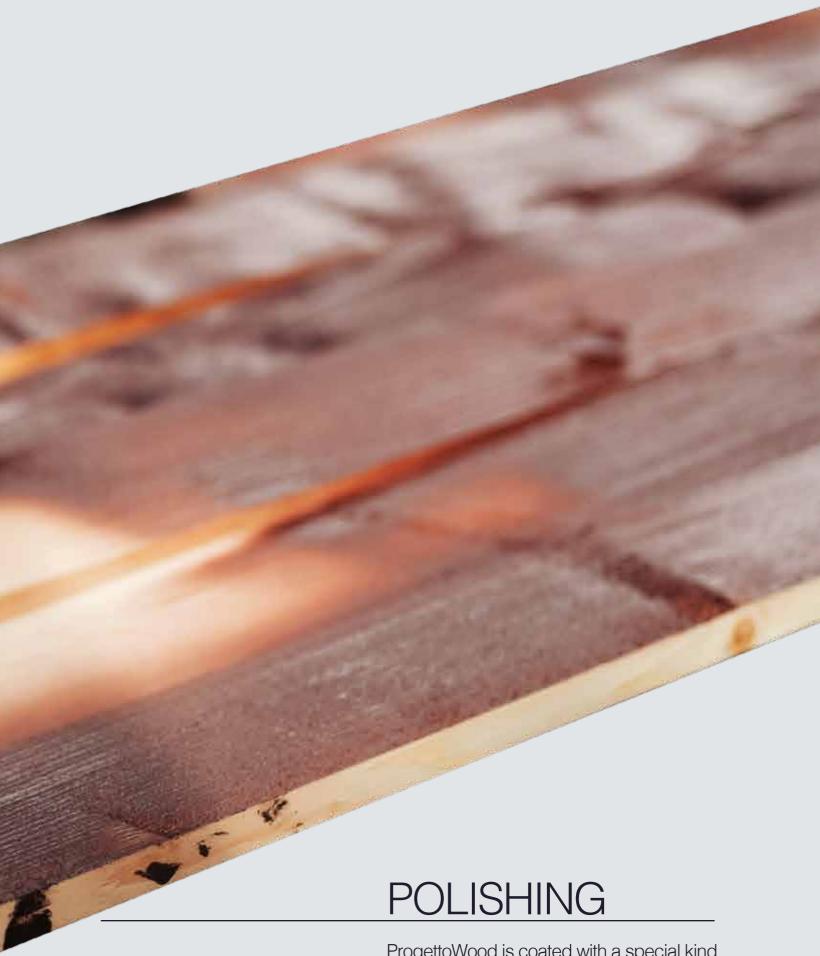

### APPLICATIONS

Wall Panelling ● Doors ● Table Tops ● Wardrobes ● Headboards ● Highlights

ProgettoWood is coated with a special kind of epoxy sealer of a reputed brand. It is an all-purpopse sealant which is compatible with all kinds of polishes which are Melamine, PU and Polycoat. Polishing process of ProgettoWood is the same as the standard method followed for any other veneer in the market. This is a ready to polish product. This is not to be sanded.