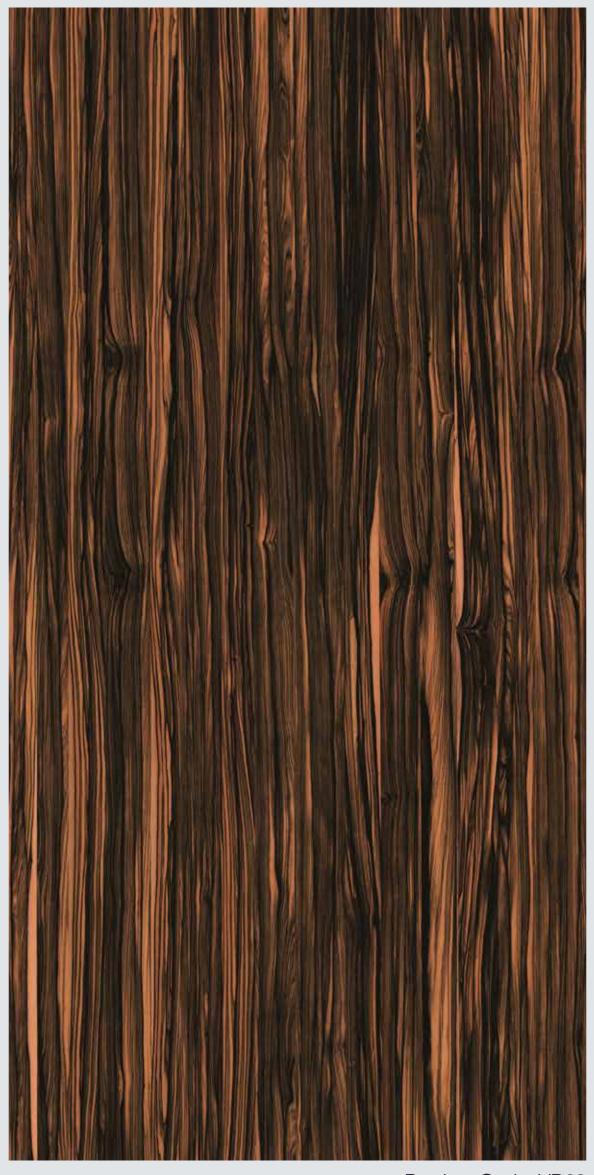

ble with all kinds of polishes which are Melamine, PU and Polycoat. Polishing process of ProgettoWood is the same as the standard method followed for any other veneer in the market. This is a ready to polish product. This is not to be sanded.





#### Royal Ebony Crème



#### Royal Ebony Crème



## MACASSAR EBONY Macacssar Ebony originates from the Celebes Islands, East Indies. Through our Progetto Wood range of poly-fibre veneers we bring to you the best designs in Macassar ebony veneer showcasing its unique mixture of black or brown, regular or irregular, reddish-brown to green-brown streaks with stripes of sapwood interspersed across the body of the sheet at random. Progetto Wood Macassar Ebony has a distinct sheen and is most sought after veneers in the world.

#### Macassar Ebony





#### Macassar Ebony







#### Ebony



#### Ebony





#### Ebony



# ZIRICOTE < Ziricote is unlike any other species. The complexity of grain patterns is mindboggling. Through our Progetto Wood range of poly-fibre veneers we bring to you premium Ziricote designs which have hallmark reddish brown to gun metal grey to almost black heartwood and veined black lines that streak across the veneer in the most amazing patterns. The contrast of heartwood and sap is a feature that makes these designs exquisite.



#### Ziricote with sap



#### Ziricote with sap





#### Ziricote with sap HZ



#### Ziricote without sap





#### Ziricote without sap







#### Mahagony Crotch HZ



#### Mahagony Crotch





#### Mahagony Crotch







#### Santos



#### Santos





#### Santos HZ



####