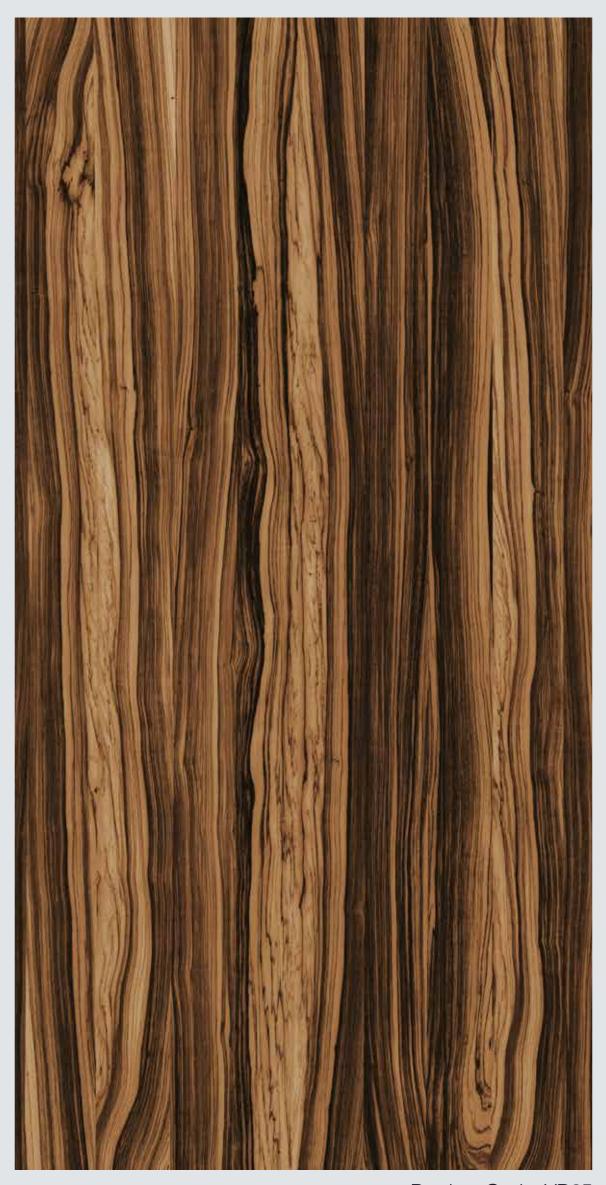

#### Ebony



#### Ebony





#### Ebony



# ZIRICOTE < Ziricote is unlike any other species. The complexity of grain patterns is mindboggling. Through our Progetto Wood range of poly-fibre veneers we bring to you premium Ziricote designs which have hallmark reddish brown to gun metal grey to almost black heartwood and veined black lines that streak across the veneer in the most amazing patterns. The contrast of heartwood and sap is a feature that makes these designs exquisite.



#### Ziricote with sap



#### Ziricote with sap





#### Ziricote with sap HZ



#### Ziricote without sap





#### Ziricote without sap







#### Mahagony Crotch HZ



#### Mahagony Crotch





#### Mahagony Crotch







#### Santos



#### Santos





#### Santos HZ



#### Santos HZ





#### Rodenza



# WENGE CROWN Wenge originates from the forests of Western Africa. Through our Progetto Wood range of poly-fibre veneers we bring to you Wenge crown, a valuable wood veneer, specially used as a face veneer with closed veins. Progetto Wood Wenge Crown showcases a colour tone which is dual-coloured - light brown, later darkening to coffee brown with narrow and multiple crown patterns of the grains which is the best feature of this species.















Century Plyboards (India) Limited Regd. Office: Century House, P 15/1, Taratala Road, Kolkata-700088 T +91 33 3940 3950 F +91 33 2248 3539 E veneers@centuryply.com

#### SMS PLY to 54646 for any queries

www.centuryveneers.com





CenturyPlyOfficial



CenturyPly1986

Please call our customer executive at 1800-5722-122