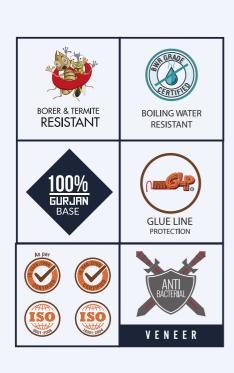

#### **KEY FEATURES & USP:**

- **Design** Exclusive hi-end veneer with exotic grain designs that cannot be easily found in natural veneers.
- Pre-coated/Ready to Polish ProgettoWood comes pre-coated with a layer of epoxy sealer:
  - a. This enhances the grain design thereby rendering a super-premium look.
  - b. Since it comes with a layer of epoxy sealer, it saves on time as well as cost, since it can be taken to polish straightaway.
  - c. It protects the veneer surface from any kind of handling damages.
  - d. The epoxy sealer is compatible with all kinds of polishes which are Melamine, PU and Polycoat.
- Gurjan Matt ProgettoWood veneers come with a 4 mm BWR Gurjan matt base. This makes the veneer naturally resistant to borer and termites.
- Warranty CenturyPly provides a warranty of 7 years on this range of veneers against borer and termite attack.<sup>1</sup>

#### **Technical Parameters:**

- Base Ply Gurjan<sup>2</sup>
- Thickness 4 mm
- Grade- Boiling Water Resistant
- IS:1328 complaint
- Glue Line Protection
- Borer and Termite Resistant
- Anti bacterial
- 7 years warranty from borer and termite resistance