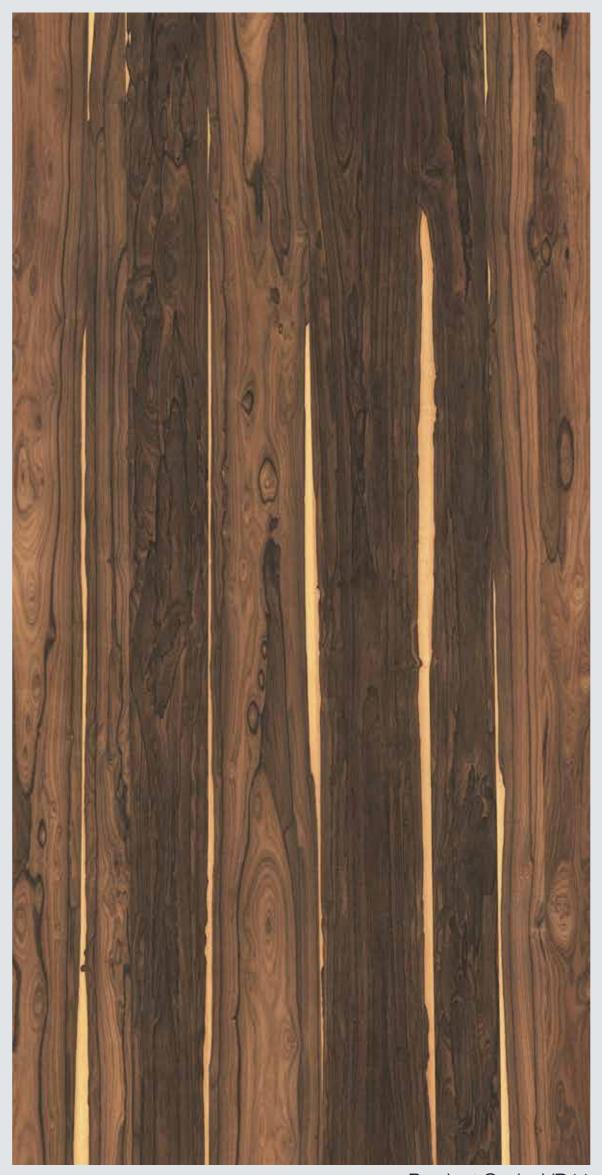

n, regular or irregular, reddish-brown to green-brown streaks with stripes of sapwood interspersed across the body of the sheet at random. Progetto Wood Macassar Ebony has a distinct sheen and is most sought after veneers in the world.

#### Macassar Ebony





#### Macassar Ebony







#### Ebony



#### Ebony





#### Ebony



# ZIRICOTE < Ziricote is unlike any other species. The complexity of grain patterns is mindboggling. Through our Progetto Wood range of poly-fibre veneers we bring to you premium Ziricote designs which have hallmark reddish brown to gun metal grey to almost black heartwood and veined black lines that streak across the veneer in the most amazing patterns. The contrast of heartwood and sap is a feature that makes these designs exquisite.



#### Ziricote with sap



#### Ziricote with sap





#### Ziricote with sap HZ



#### Ziricote without sap





#### Ziricote without sap







#### Mahagony Crotch HZ



#### Mahagony Crotch





#### Mahagony Crotch







#### Santos



#### Santos





#### Santos HZ



#### Santos HZ





#### Rodenza



# WENGE CROWN Wenge originates from the forests of Western Africa. Through our Progetto Wood range of poly-fibre veneers we bring to you Wenge crown, a valuable wood veneer, specially used as a face veneer with closed veins. Progetto Wood Wenge Crown showcases a colour tone which is dual-coloured - light brown, later darkening to coffee brown with narrow and multiple crown patterns of the grains which is the best feature of this species.















Century Plyboards (India) Limited Regd. Office: Centu