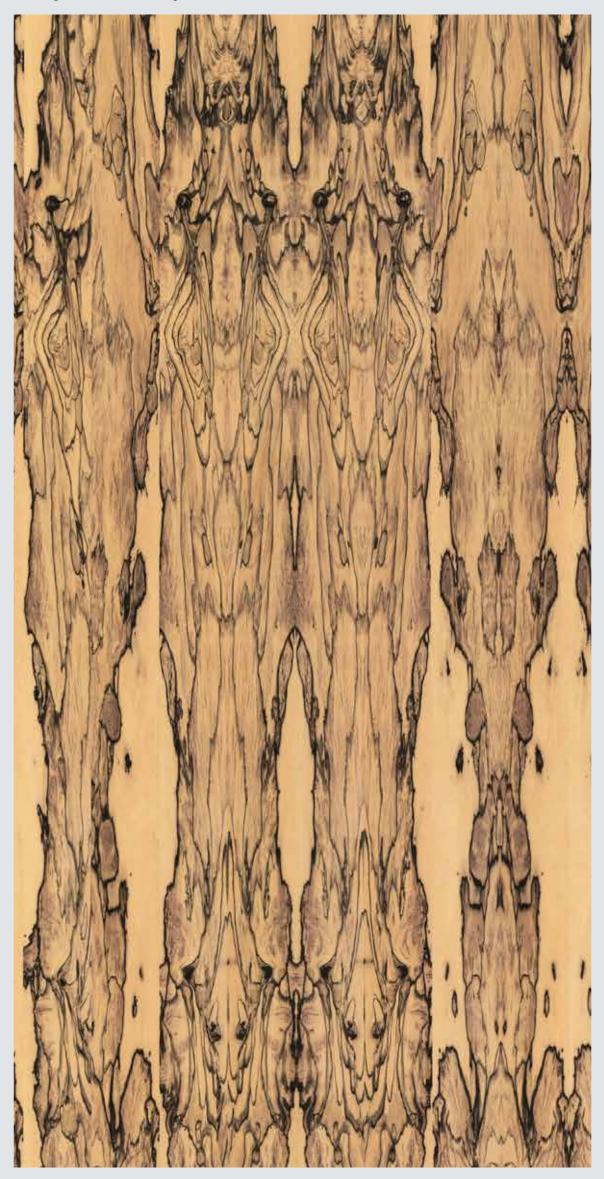

- Thickness 4 mm
- Grade- Boiling Water Resistant
- IS:1328 complaint
- Glue Line Protection
- Borer and Termite Resistant
- Anti bacterial
- 7 years warranty from borer and termite resistance



<sup>1)</sup> Standard terms & conditions apply.

<sup>2)</sup> Also available in hardwood base ply

### APPLICATIONS



Wall Panelling ● Doors ● Table Tops ● Wardrobes ● Headboards ● Highlights











ProgettoWood is coated with a special kind of epoxy sealer of a reputed brand. It is an all-purpopse sealant which is compatible with all kinds of polishes which are Melamine, PU and Polycoat. Polishing process of ProgettoWood is the same as the standard method followed for any other veneer in the market. This is a ready to polish product. This is not to be sanded.





#### Royal Ebony Crème



#### Royal Ebony Crème



## MACASSAR EBONY Macacssar Ebony originates from the Celebes Islands, East Indies. Through our Progetto Wood range of poly-fibre veneers we bring to you the best designs in Macassar ebony veneer showcasing its unique mixture of black or brown, regular or irregular, reddish-brown to green-brown streaks with stripes of sapwood interspersed across the body of the sheet at random. Progetto Wood Macassar Ebony has a distinct sheen and is most sought after veneers in the world.

#### Macassar Ebony





#### Macassar Ebony







#### Ebony



#### Ebony





#### Ebony



# ZIRICOTE < Ziricote is unlike any other species. The complexity of grain patterns is mindboggling. Through our Progetto Wood range of poly-fibre veneers we bring to you premium Ziricote designs w