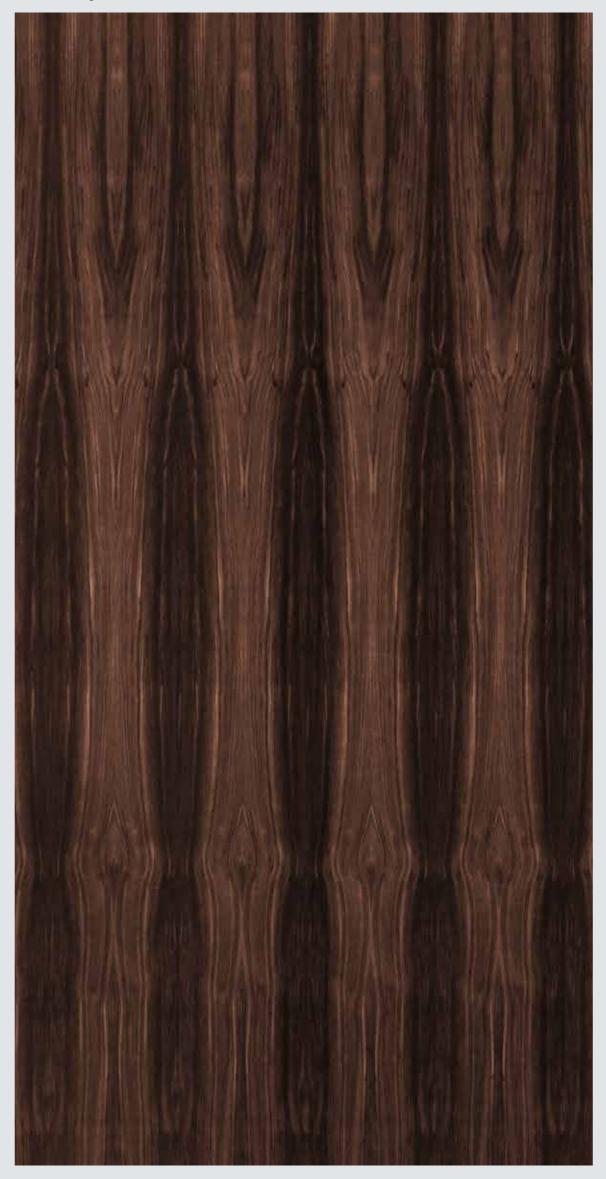

lamine, PU and Polycoat. Polishing process of ProgettoWood is the same as the standard method followed for any other veneer in the market. This is a ready to polish product. This is not to be sanded.





#### Royal Ebony Crème



#### Royal Ebony Crème



## MACASSAR EBONY Macacssar Ebony originates from the Celebes Islands, East Indies. Through our Progetto Wood range of poly-fibre veneers we bring to you the best designs in Macassar ebony veneer showcasing its unique mixture of black or brown, regular or irregular, reddish-brown to green-brown streaks with stripes of sapwood interspersed across the body of the sheet at random. Progetto Wood Macassar Ebony has a distinct sheen and is most sought after veneers in the world.

#### Macassar Ebony





#### Macassar Ebony







#### Ebony



#### Ebony





#### Ebony



# ZIRICOTE < Ziricote is unlike any other species. The complexity of grain patterns is mindboggling. Through our Progetto Wood range of poly-fibre veneers we bring to you premium Ziricote designs which have hallmark reddish brown to gun metal grey to almost black heartwood and veined black lines that streak across the veneer in the most amazing patterns. The contrast of heartwood and sap is a feature that makes these designs exquisite.



#### Ziricote with sap



#### Ziricote with sap





#### Ziricote with sap HZ



#### Ziricote without sap





#### Ziricote without sap







#### Mahagony Crotch HZ



#### Mahagony Crotch





#### Mahagony Crotch







#### Santos



#### Santos





#### Santos HZ



#### Santos HZ





#### Rodenza



# WENGE CRO