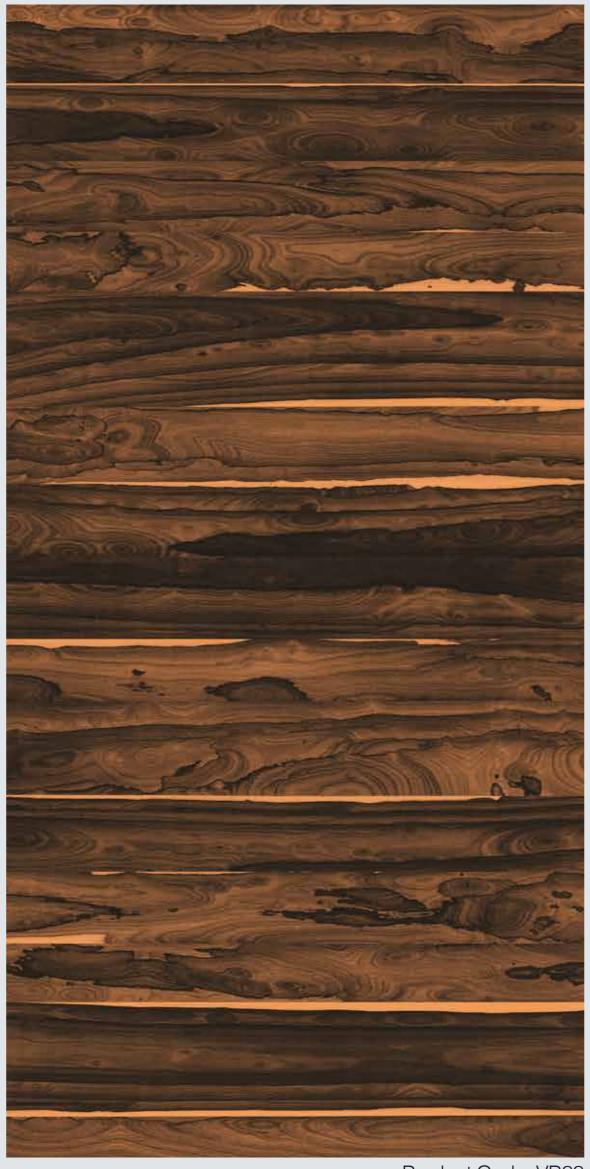

eaks with stripes of sapwood interspersed across the body of the sheet at random. Progetto Wood Macassar Ebony has a distinct sheen and is most sought after veneers in the world.

#### Macassar Ebony





#### Macassar Ebony







#### Ebony



#### Ebony





#### Ebony



# ZIRICOTE < Ziricote is unlike any other species. The complexity of grain patterns is mindboggling. Through our Progetto Wood range of poly-fibre veneers we bring to you premium Ziricote designs which have hallmark reddish brown to gun metal grey to almost black heartwood and veined black lines that streak across the veneer in the most amazing patterns. The contrast of heartwood and sap is a feature that makes these designs exquisite.



#### Ziricote with sap



#### Ziricote with sap





#### Ziricote with sap HZ



#### Ziricote without sap





#### Ziricote without sap







#### Mahagony Crotch HZ



#### Mahagony Crotch





#### Mahagony Crotch







#### Santos



#### Santos





#### Santos HZ



#### Santos HZ





#### Rodenza



# WENGE CROWN Wenge originates from the forests of Western Africa. Through our Progetto Wood range of poly-fibre veneers we bring to you Wenge crown, a valuable wood veneer, specially used as a face veneer with closed veins. Progetto Wood Wenge Crown showcases a colour tone which is dual-coloured - light brown, later darkening to coffee brown with narrow and multiple crown patterns of the grains which is the best feature of this species.















Century Plyboards (India) Limited Regd. Office: Century House, P 15/1, Taratala Road, Kolkata-700088 T +91 33