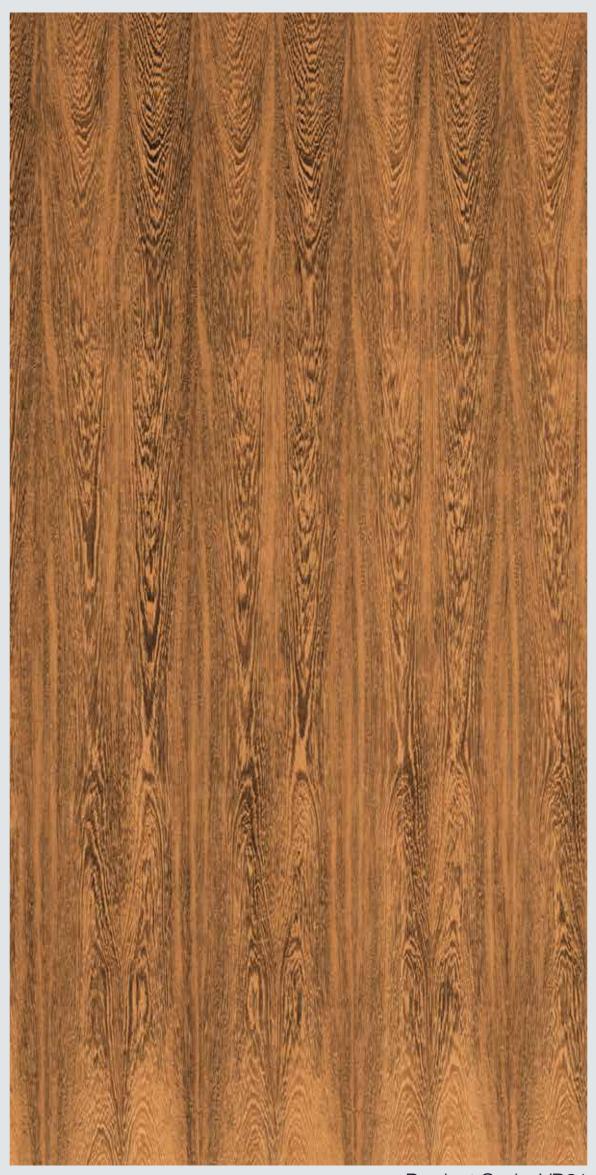

that makes these designs exquisite.



#### Ziricote with sap



#### Ziricote with sap





#### Ziricote with sap HZ



#### Ziricote without sap





#### Ziricote without sap







#### Mahagony Crotch HZ



#### Mahagony Crotch





#### Mahagony Crotch







#### Santos



#### Santos





#### Santos HZ



#### Santos HZ





#### Rodenza



# WENGE CROWN Wenge originates from the forests of Western Africa. Through our Progetto Wood range of poly-fibre veneers we bring to you Wenge crown, a valuable wood veneer, specially used as a face veneer with closed veins. Progetto Wood Wenge Crown showcases a colour tone which is dual-coloured - light brown, later darkening to coffee brown with narrow and multiple crown patterns of the grains which is the best feature of this species.















Century Plyboards (India) Limited Regd. Office: Century House, P 15/1, Taratala Road, Kolkata-700088 T +91 33 3940 3950 F +91 33 2248 3539 E veneers@centuryply.com

#### SMS PLY to 54646 for any queries

www.centuryveneers.com





CenturyPlyOfficial



CenturyPly1986

Please call our customer executive at 1800-5722-122