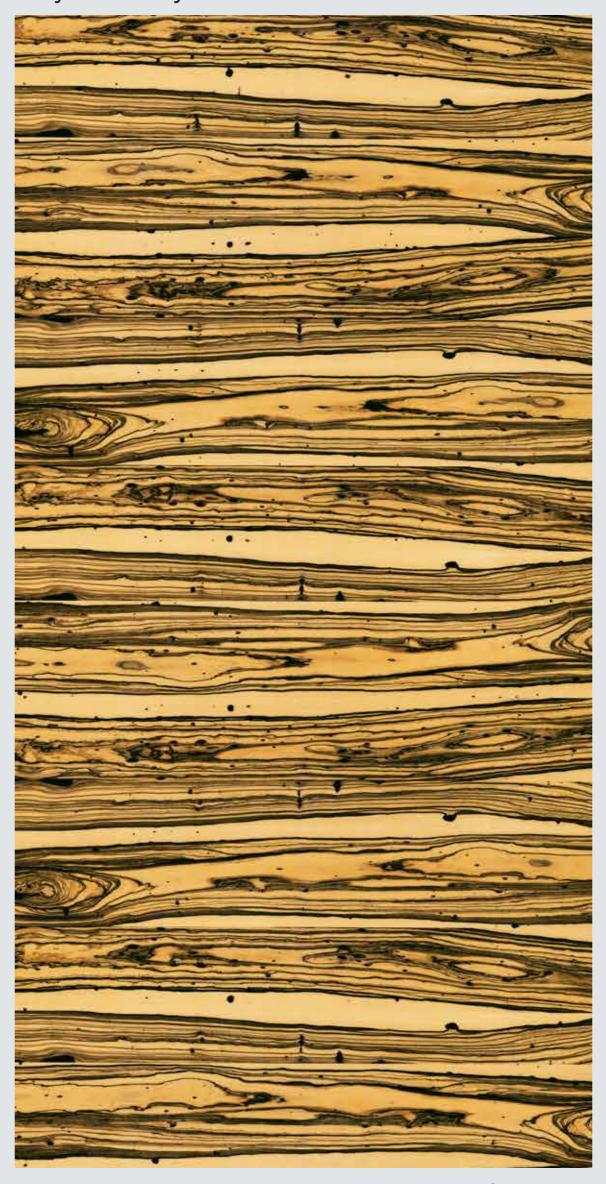

Boiling Water Resistant
- IS:1328 complaint
- Glue Line Protection
- Borer and Termite Resistant
- Anti bacterial
- 7 years warranty from borer and termite resistance



<sup>1)</sup> Standard terms & conditions apply.

<sup>2)</sup> Also available in hardwood base ply

### APPLICATIONS



Wall Panelling ● Doors ● Table Tops ● Wardrobes ● Headboards ● Highlights











ProgettoWood is coated with a special kind of epoxy sealer of a reputed brand. It is an all-purpopse sealant which is compatible with all kinds of polishes which are Melamine, PU and Polycoat. Polishing process of ProgettoWood is the same as the standard method followed for any other veneer in the market. This is a ready to polish product. This is not to be sanded.





#### Royal Ebony Crème



#### Royal Ebony Crème



## MACASSAR EBONY Macacssar Ebony originates from the Celebes Islands, East Indies. Through our Progetto Wood range of poly-fibre veneers we bring to you the best designs in Macassar ebony veneer showcasing its unique mixture of black or brown, regular or irregular, reddish-brown to green-brown streaks with stripes of sapwood interspersed across the body of the sheet at random. Progetto Wood Macassar Ebony has a distinct sheen and is most sought after veneers in the world.

#### Macassar Ebony





#### Macassar Ebony







#### Ebony



#### Ebony





#### Ebony



# ZIRICOTE < Ziricote is unlike any other species. The complexity of grain patterns is mindboggling. Through our Progetto Wood range of poly-fibre veneers we bring to you premium Ziricote designs which have hallmark reddish