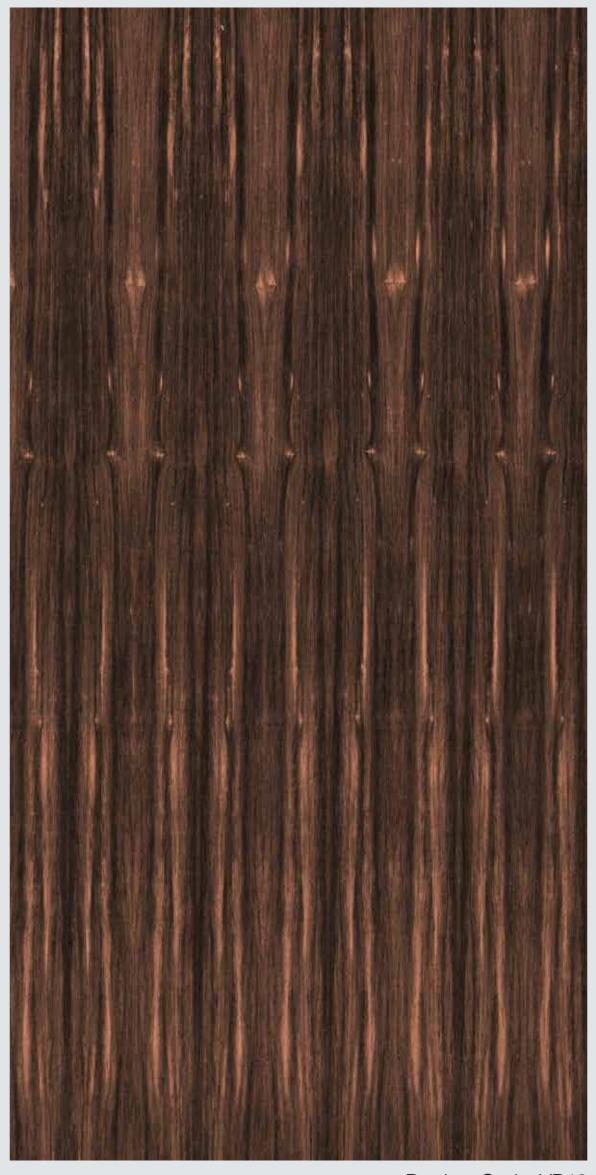

Polycoat. Polishing process of ProgettoWood is the same as the standard method followed for any other veneer in the market. This is a ready to polish product. This is not to be sanded.





#### Royal Ebony Crème



#### Royal Ebony Crème



## MACASSAR EBONY Macacssar Ebony originates from the Celebes Islands, East Indies. Through our Progetto Wood range of poly-fibre veneers we bring to you the best designs in Macassar ebony veneer showcasing its unique mixture of black or brown, regular or irregular, reddish-brown to green-brown streaks with stripes of sapwood interspersed across the body of the sheet at random. Progetto Wood Macassar Ebony has a distinct sheen and is most sought after veneers in the world.

#### Macassar Ebony





#### Macassar Ebony







#### Ebony



#### Ebony





#### Ebony



# ZIRICOTE < Ziricote is unlike any other species. The complexity of grain patterns is mindboggling. Through our Progetto Wood range of poly-fibre veneers we bring to you premium Ziricote designs which have hallmark reddish brown to gun metal grey to almost black heartwood and veined black lines that streak across the veneer in the most amazing patterns. The contrast of heartwood and sap is a feature that makes these designs exquisite.



#### Ziricote with sap



#### Ziricote with sap





#### Ziricote with sap HZ



#### Ziricote without sap





#### Ziricote without sap







#### Mahagony Crotch HZ



#### Mahagony Crotch





#### Mahagony Crotch







#### Santos



#### Santos





#### Santos HZ



#### Santos HZ





#### Rodenza



# WENGE CROWN Wenge origi