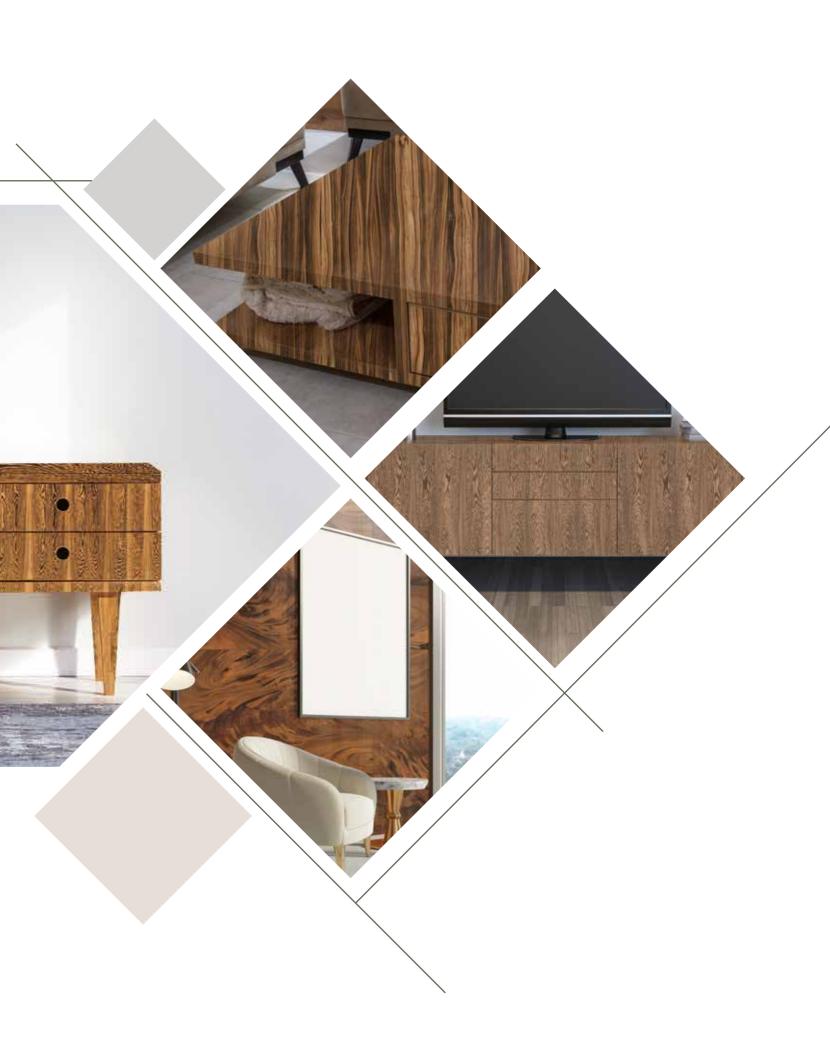

#### **KEY FEATURES & USP:**

- **Design** Exclusive hi-end veneer with exotic grain designs that cannot be easily found in natural veneers.
- Pre-coated/Ready to Polish ProgettoWood comes pre-coated with a layer of epoxy sealer:
  - a. This enhances the grain design thereby rendering a super-premium look.
  - b. Since it comes with a layer of epoxy sealer, it saves on time as well as cost, since it can be taken to polish straightaway.
  - c. It protects the veneer surface from any kind of handling damages.
  - d. The epoxy sealer is compatible with all kinds of polishes which are Melamine, PU and Polycoat.
- Gurjan Matt ProgettoWood veneers come with a 4 mm BWR Gurjan matt base. This makes the veneer naturally resistant to borer and termites.
- Warranty CenturyPly provides a warranty of 7 years on this range of veneers against borer and termite attack.<sup>1</sup>

## MACASSAR EBONY Macacssar Ebony originates from the Celebes Islands, East Indies. Through our Progetto Wood range of poly-fibre veneers we bring to you the best designs in Macassar ebony veneer showcasing its unique mixture of black or brown, regular or irregular, reddish-brown to green-brown streaks with stripes of sapwood interspersed across the body of the sheet at random. Progetto Wood Macassar Ebony has a distinct sheen and is most sought after veneers in the world.

# ZIRICOTE < Ziricote is unlike any other species. The complexity of grain patterns is mindboggling. Through our Progetto Wood range of poly-fibre veneers we bring to you premium Ziricote designs which have hallmark reddish brown to gun metal grey to almost black heartwood and veined black lines that streak across the veneer in the most amazing patterns. The contrast of heartwood and sap is a feature that makes these designs exquisite.

# WENGE CROWN Wenge originates from the forests of Western Africa. Through our Progetto Wood range of poly-fibre veneers we bring to you Wenge crown, a valuable wood veneer, specially used as a face veneer with closed veins. Progetto Wood Wenge Crown showcases a colour tone which is dual-coloured - light brown, later darkening to coffee brown with narrow and multiple crown patterns of the grains which is the best feature of this species.