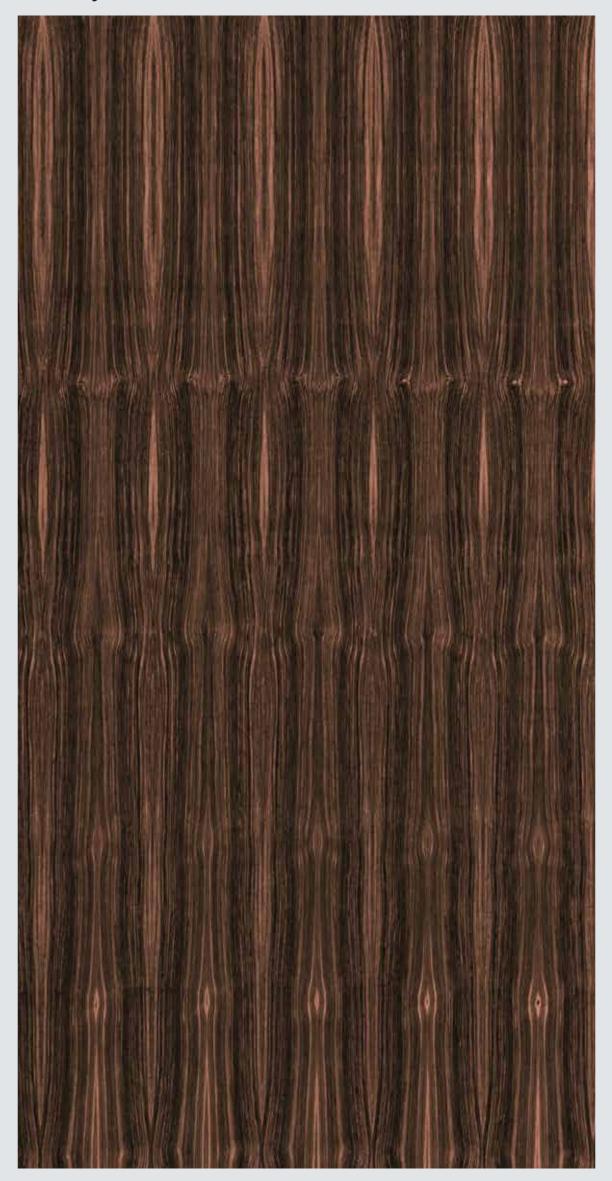

hing process of ProgettoWood is the same as the standard method followed for any other veneer in the market. This is a ready to polish product. This is not to be sanded.





#### Royal Ebony Crème



#### Royal Ebony Crème



## MACASSAR EBONY Macacssar Ebony originates from the Celebes Islands, East Indies. Through our Progetto Wood range of poly-fibre veneers we bring to you the best designs in Macassar ebony veneer showcasing its unique mixture of black or brown, regular or irregular, reddish-brown to green-brown streaks with stripes of sapwood interspersed across the body of the sheet at random. Progetto Wood Macassar Ebony has a distinct sheen and is most sought after veneers in the world.

#### Macassar Ebony





#### Macassar Ebony







#### Ebony



#### Ebony





#### Ebony



# ZIRICOTE < Ziricote is unlike any other species. The complexity of grain patterns is mindboggling. Through our Progetto Wood range of poly-fibre veneers we bring to you premium Ziricote designs which have hallmark reddish brown to gun metal grey to almost black heartwood and veined black lines that streak across the veneer in the most amazing patterns. The contrast of heartwood and sap is a feature that makes these designs exquisite.



#### Ziricote with sap



#### Ziricote with sap





#### Ziricote with sap HZ



#### Ziricote without sap





#### Ziricote without sap







#### Mahagony Crotch HZ



#### Mahagony Crotch





#### Mahagony Crotch







#### Santos



#### Santos





#### Santos HZ



#### Santos HZ





#### Rodenza



# WENGE CROWN Wenge originates from the f