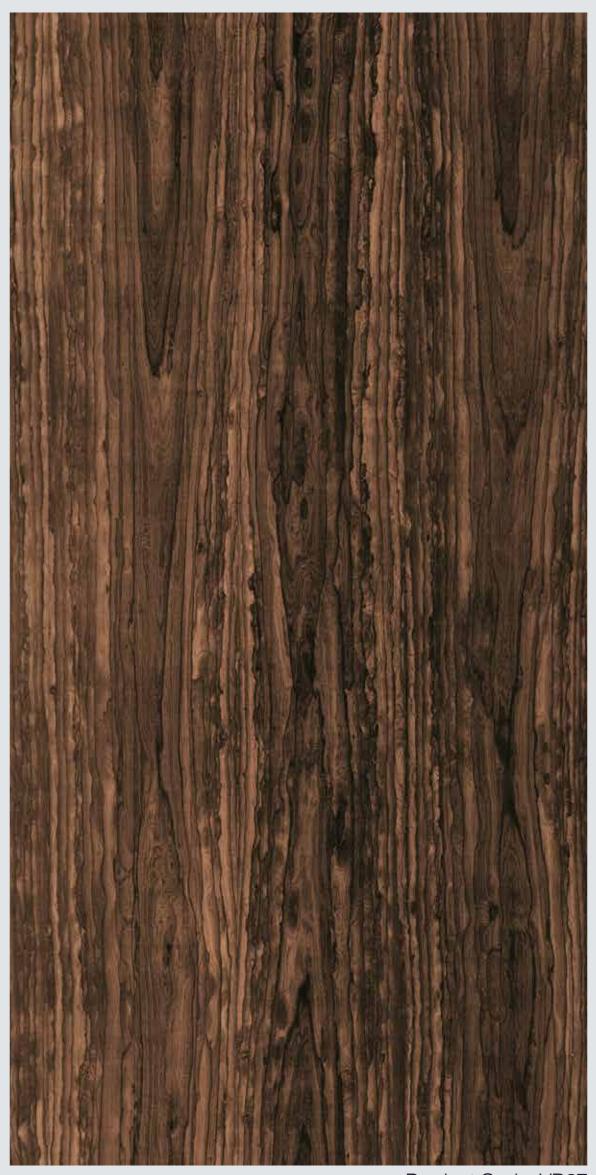

the sheet at random. Progetto Wood Macassar Ebony has a distinct sheen and is most sought after veneers in the world.

#### Macassar Ebony





#### Macassar Ebony







#### Ebony



#### Ebony





#### Ebony



# ZIRICOTE < Ziricote is unlike any other species. The complexity of grain patterns is mindboggling. Through our Progetto Wood range of poly-fibre veneers we bring to you premium Ziricote designs which have hallmark reddish brown to gun metal grey to almost black heartwood and veined black lines that streak across the veneer in the most amazing patterns. The contrast of heartwood and sap is a feature that makes these designs exquisite.



#### Ziricote with sap



#### Ziricote with sap





#### Ziricote with sap HZ



#### Ziricote without sap





#### Ziricote without sap







#### Mahagony Crotch HZ



#### Mahagony Crotch





#### Mahagony Crotch







#### Santos



#### Santos





#### Santos HZ



#### Santos HZ





#### Rodenza



# WENGE CROWN Wenge originates from the forests of Western Africa. Through our Progetto Wood range of poly-fibre veneers we bring to you Wenge crown, a valuable wood veneer, specially used as a face veneer with closed veins. Progetto Wood Wenge Crown showcases a colour tone which is dual-coloured - light brown, later darkening to coffee brown with narrow and multiple crown patterns of the grains which is the best feature of this species.















Century Plyboards (India) Limited Regd. Office: Century House, P 15/1, Taratala Road, Kolkata-700088 T +91 33 3940 3950 F +91 33 2248 3539 E veneers@centuryply.com

####