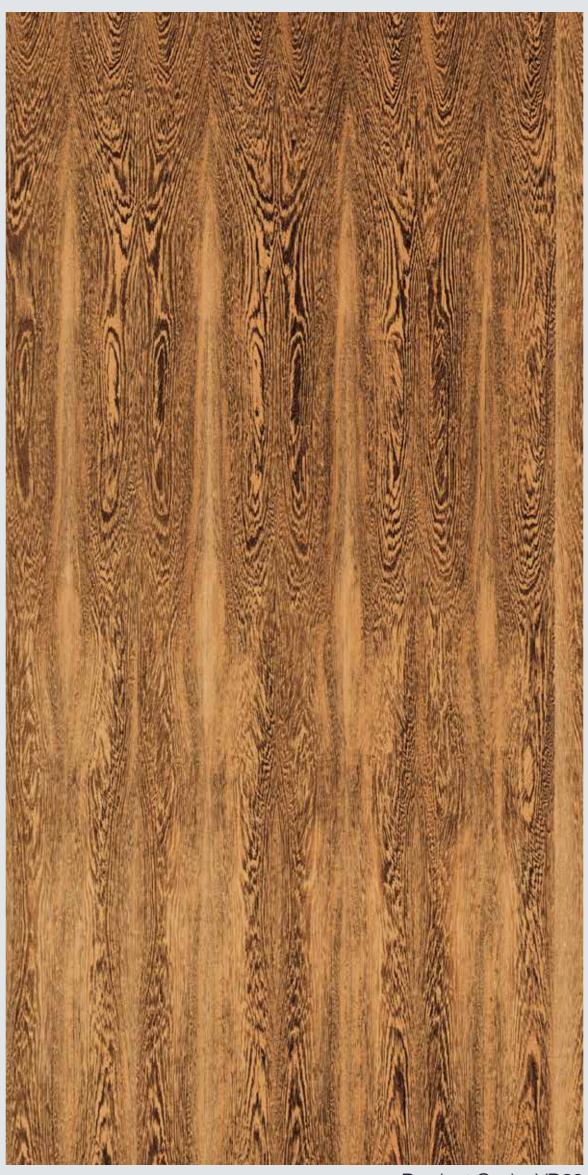

ure that makes these designs exquisite.



#### Ziricote with sap



#### Ziricote with sap





#### Ziricote with sap HZ



#### Ziricote without sap





#### Ziricote without sap







#### Mahagony Crotch HZ



#### Mahagony Crotch





#### Mahagony Crotch







#### Santos



#### Santos





#### Santos HZ



#### Santos HZ





#### Rodenza



# WENGE CROWN Wenge originates from the forests of Western Africa. Through our Progetto Wood range of poly-fibre veneers we bring to you Wenge crown, a valuable wood veneer, specially used as a face veneer with closed veins. Progetto Wood Wenge Crown showcases a colour tone which is dual-coloured - light brown, later darkening to coffee brown with narrow and multiple crown patterns of the grains which is the best feature of this species.















Century Plyboards (India) Limited Regd. Office: Century House, P 15/1, Taratala Road, Kolkata-700088 T +91 33 3940 3950 F +91 33 2248 3539 E veneers@centuryply.com

#### SMS PLY to 54646 for any queries

www.centuryveneers.com





CenturyPlyOfficial



CenturyPly1986

Please call our customer executive at 1800-5722-122