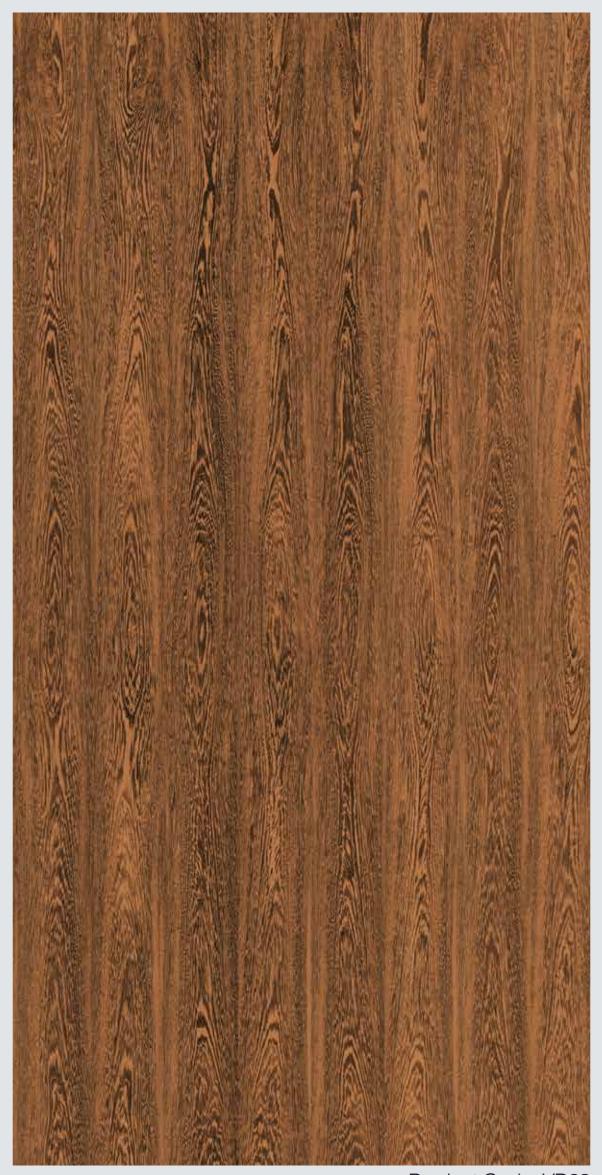

akes these designs exquisite.



#### Ziricote with sap



#### Ziricote with sap





#### Ziricote with sap HZ



#### Ziricote without sap





#### Ziricote without sap







#### Mahagony Crotch HZ



#### Mahagony Crotch





#### Mahagony Crotch







#### Santos



#### Santos





#### Santos HZ



#### Santos HZ





#### Rodenza



# WENGE CROWN Wenge originates from the forests of Western Africa. Through our Progetto Wood range of poly-fibre veneers we bring to you Wenge crown, a valuable wood veneer, specially used as a face veneer with closed veins. Progetto Wood Wenge Crown showcases a colour tone which is dual-coloured - light brown, later darkening to coffee brown with narrow and multiple crown patterns of the grains which is the best feature of this species.















Century Plyboards (India) Limited Regd. Office: Century House, P 15/1, Taratala Road, Kolkata-700088 T +91 33 3940 3950 F +91 33 2248 3539 E veneers@centuryply.com

#### SMS PLY to 54646 for any queries

www.centuryveneers.com





CenturyPlyOfficial



CenturyPly1986

Please call our customer executive at 1800-5722-122