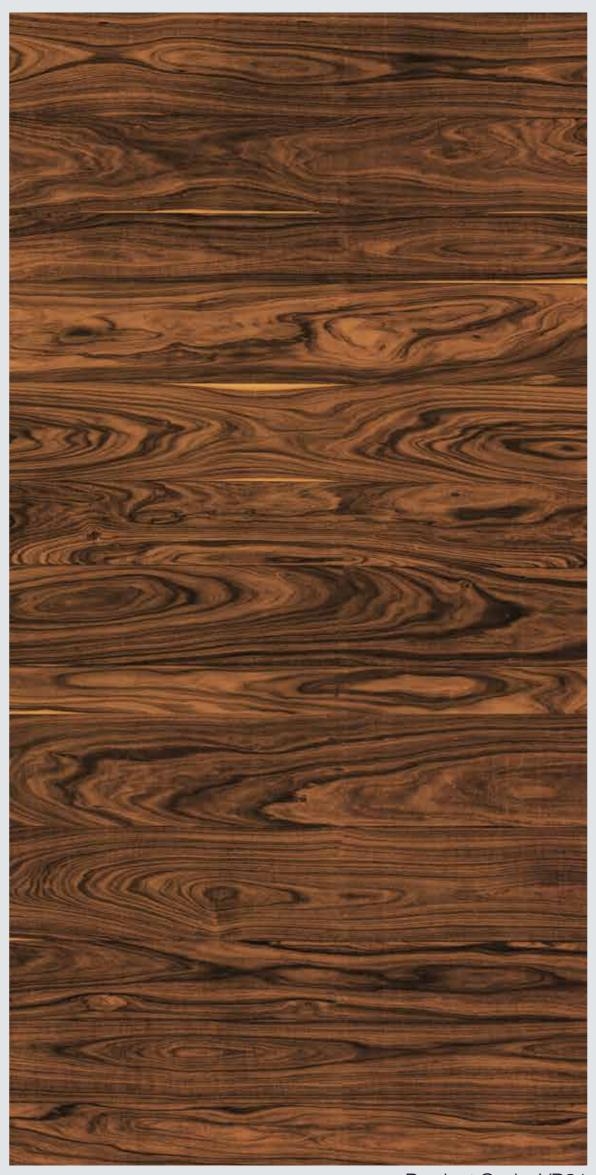

bony





#### Macassar Ebony







#### Ebony



#### Ebony





#### Ebony



# ZIRICOTE < Ziricote is unlike any other species. The complexity of grain patterns is mindboggling. Through our Progetto Wood range of poly-fibre veneers we bring to you premium Ziricote designs which have hallmark reddish brown to gun metal grey to almost black heartwood and veined black lines that streak across the veneer in the most amazing patterns. The contrast of heartwood and sap is a feature that makes these designs exquisite.



#### Ziricote with sap



#### Ziricote with sap





#### Ziricote with sap HZ



#### Ziricote without sap





#### Ziricote without sap







#### Mahagony Crotch HZ



#### Mahagony Crotch





#### Mahagony Crotch







#### Santos



#### Santos





#### Santos HZ



#### Santos HZ





#### Rodenza



# WENGE CROWN Wenge originates from the forests of Western Africa. Through our Progetto Wood range of poly-fibre veneers we bring to you Wenge crown, a valuable wood veneer, specially used as a face veneer with closed veins. Progetto Wood Wenge Crown showcases a colour tone which is dual-coloured - light brown, later darkening to coffee brown with narrow and multiple crown patterns of the grains which is the best feature of this species.















Century Plyboards (India) Limited Regd. Office: Century House, P 15/1, Taratala Road, Kolkata-700088 T +91 33 3940 3950 F +91 33 2248 3539 E veneers@centuryply.com

#### SMS PLY to 54646 for any queries

www.centuryveneers.com





CenturyPlyOfficial



CenturyPly1986

Please call our customer executive