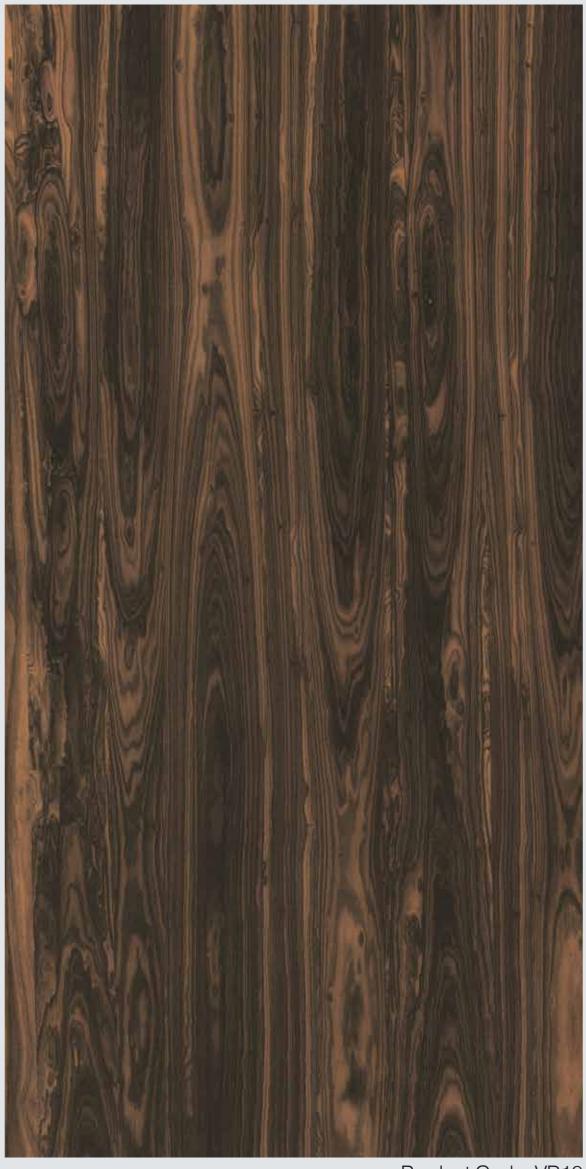

interspersed across the body of the sheet at random. Progetto Wood Macassar Ebony has a distinct sheen and is most sought after veneers in the world.

#### Macassar Ebony





#### Macassar Ebony







#### Ebony



#### Ebony





#### Ebony



# ZIRICOTE < Ziricote is unlike any other species. The complexity of grain patterns is mindboggling. Through our Progetto Wood range of poly-fibre veneers we bring to you premium Ziricote designs which have hallmark reddish brown to gun metal grey to almost black heartwood and veined black lines that streak across the veneer in the most amazing patterns. The contrast of heartwood and sap is a feature that makes these designs exquisite.



#### Ziricote with sap



#### Ziricote with sap





#### Ziricote with sap HZ



#### Ziricote without sap





#### Ziricote without sap







#### Mahagony Crotch HZ



#### Mahagony Crotch





#### Mahagony Crotch







#### Santos



#### Santos





#### Santos HZ



#### Santos HZ





#### Rodenza



# WENGE CROWN Wenge originates from the forests of Western Africa. Through our Progetto Wood range of poly-fibre veneers we bring to you Wenge crown, a valuable wood veneer, specially used as a face veneer with closed veins. Progetto Wood Wenge Crown showcases a colour tone which is dual-coloured - light brown, later darkening to coffee brown with narrow and multiple crown patterns of the grains which is the best feature of this species.















Century Plyboards (India) Limited Regd. Office: Century House, P 15/1, Taratala Road, Kolkata-700088 T +91 33 3940 3950 F +91 33 2248 3539