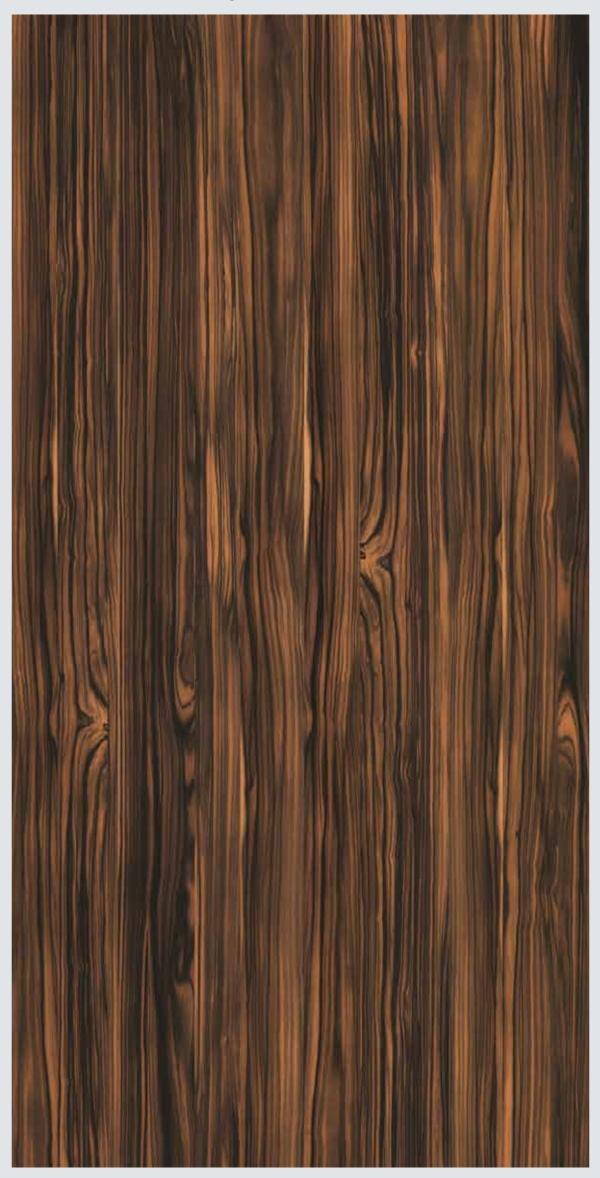

ishes which are Melamine, PU and Polycoat. Polishing process of ProgettoWood is the same as the standard method followed for any other veneer in the market. This is a ready to polish product. This is not to be sanded.





#### Royal Ebony Crème



#### Royal Ebony Crème



## MACASSAR EBONY Macacssar Ebony originates from the Celebes Islands, East Indies. Through our Progetto Wood range of poly-fibre veneers we bring to you the best designs in Macassar ebony veneer showcasing its unique mixture of black or brown, regular or irregular, reddish-brown to green-brown streaks with stripes of sapwood interspersed across the body of the sheet at random. Progetto Wood Macassar Ebony has a distinct sheen and is most sought after veneers in the world.

#### Macassar Ebony





#### Macassar Ebony







#### Ebony



#### Ebony





#### Ebony



# ZIRICOTE < Ziricote is unlike any other species. The complexity of grain patterns is mindboggling. Through our Progetto Wood range of poly-fibre veneers we bring to you premium Ziricote designs which have hallmark reddish brown to gun metal grey to almost black heartwood and veined black lines that streak across the veneer in the most amazing patterns. The contrast of heartwood and sap is a feature that makes these designs exquisite.



#### Ziricote with sap



#### Ziricote with sap





#### Ziricote with sap HZ



#### Ziricote without sap





#### Ziricote without sap







#### Mahagony Crotch HZ



#### Mahagony Crotch





#### Mahagony Crotch







#### Santos



#### Santos





#### Santos HZ



#### Santos HZ





#### Rode