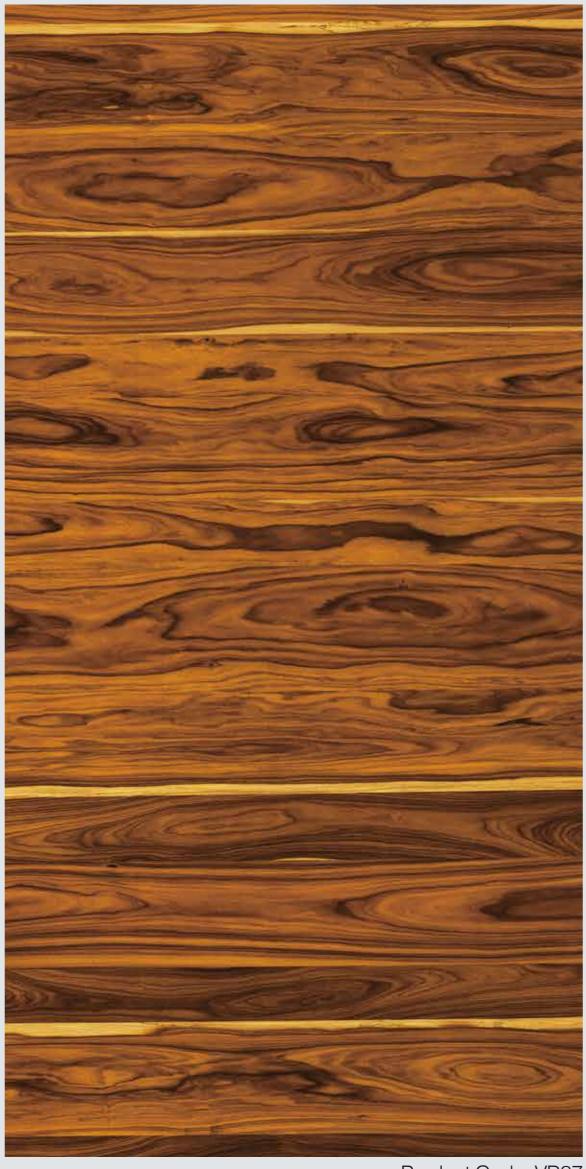

assar Ebony







#### Ebony



#### Ebony





#### Ebony



# ZIRICOTE < Ziricote is unlike any other species. The complexity of grain patterns is mindboggling. Through our Progetto Wood range of poly-fibre veneers we bring to you premium Ziricote designs which have hallmark reddish brown to gun metal grey to almost black heartwood and veined black lines that streak across the veneer in the most amazing patterns. The contrast of heartwood and sap is a feature that makes these designs exquisite.



#### Ziricote with sap



#### Ziricote with sap





#### Ziricote with sap HZ



#### Ziricote without sap





#### Ziricote without sap







#### Mahagony Crotch HZ



#### Mahagony Crotch





#### Mahagony Crotch







#### Santos



#### Santos





#### Santos HZ



#### Santos HZ





#### Rodenza



# WENGE CROWN Wenge originates from the forests of Western Africa. Through our Progetto Wood range of poly-fibre veneers we bring to you Wenge crown, a valuable wood veneer, specially used as a face veneer with closed veins. Progetto Wood Wenge Crown showcases a colour tone which is dual-coloured - light brown, later darkening to coffee brown with narrow and multiple crown patterns of the grains which is the best feature of this species.















Century Plyboards (India) Limited Regd. Office: Century House, P 15/1, Taratala Road, Kolkata-700088 T +91 33 3940 3950 F +91 33 2248 3539 E veneers@centuryply.com

#### SMS PLY to 54646 for any queries

www.centuryveneers.com





CenturyPlyOfficial



CenturyPly1986

Please call our customer executive at 1800-5722-122