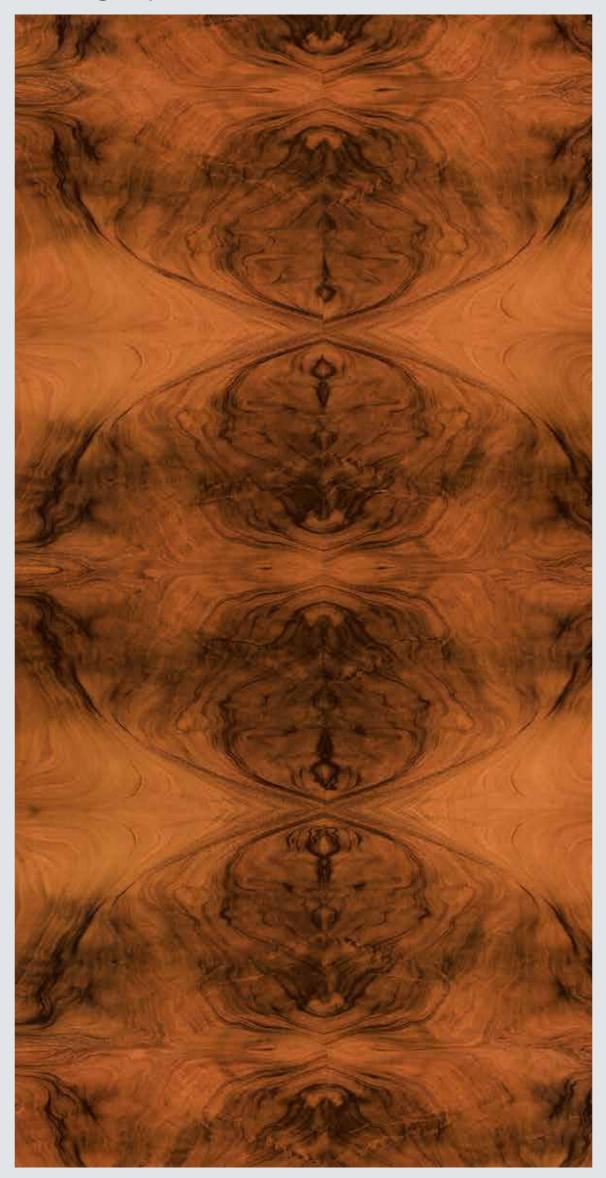

st sought after veneers in the world.

#### Macassar Ebony





#### Macassar Ebony







#### Ebony



#### Ebony





#### Ebony



# ZIRICOTE < Ziricote is unlike any other species. The complexity of grain patterns is mindboggling. Through our Progetto Wood range of poly-fibre veneers we bring to you premium Ziricote designs which have hallmark reddish brown to gun metal grey to almost black heartwood and veined black lines that streak across the veneer in the most amazing patterns. The contrast of heartwood and sap is a feature that makes these designs exquisite.



#### Ziricote with sap



#### Ziricote with sap





#### Ziricote with sap HZ



#### Ziricote without sap





#### Ziricote without sap







#### Mahagony Crotch HZ



#### Mahagony Crotch





#### Mahagony Crotch







#### Santos



#### Santos





#### Santos HZ



#### Santos HZ





#### Rodenza



# WENGE CROWN Wenge originates from the forests of Western Africa. Through our Progetto Wood range of poly-fibre veneers we bring to you Wenge crown, a valuable wood veneer, specially used as a face veneer with closed veins. Progetto Wood Wenge Crown showcases a colour tone which is dual-coloured - light brown, later darkening to coffee brown with narrow and multiple crown patterns of the grains which is the best feature of this species.















Century Plyboards (India) Limited Regd. Office: Century House, P 15/1, Taratala Road, Kolkata-700088 T +91 33 3940 3950 F +91 33 2248 3539 E veneers@centuryply.com

#### SMS PLY to 54646 for any queries

www.centuryveneers.com





CenturyPlyOfficial