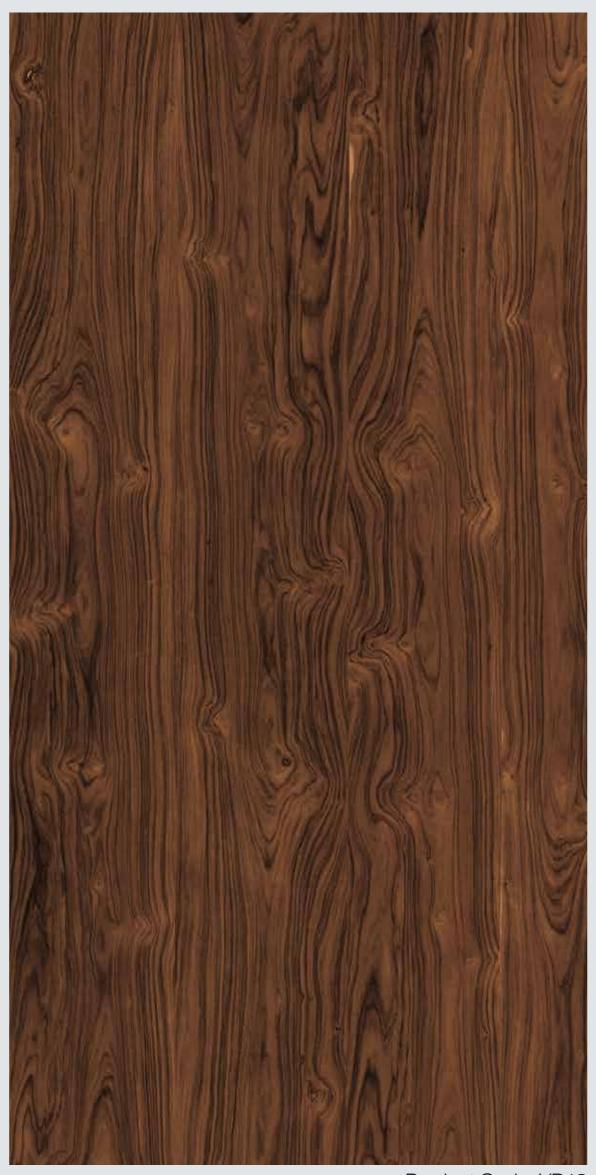

eers in the world.

#### Macassar Ebony





#### Macassar Ebony







#### Ebony



#### Ebony





#### Ebony



# ZIRICOTE < Ziricote is unlike any other species. The complexity of grain patterns is mindboggling. Through our Progetto Wood range of poly-fibre veneers we bring to you premium Ziricote designs which have hallmark reddish brown to gun metal grey to almost black heartwood and veined black lines that streak across the veneer in the most amazing patterns. The contrast of heartwood and sap is a feature that makes these designs exquisite.



#### Ziricote with sap



#### Ziricote with sap





#### Ziricote with sap HZ



#### Ziricote without sap





#### Ziricote without sap







#### Mahagony Crotch HZ



#### Mahagony Crotch





#### Mahagony Crotch







#### Santos



#### Santos





#### Santos HZ



#### Santos HZ





#### Rodenza



# WENGE CROWN Wenge originates from the forests of Western Africa. Through our Progetto Wood range of poly-fibre veneers we bring to you Wenge crown, a valuable wood veneer, specially used as a face veneer with closed veins. Progetto Wood Wenge Crown showcases a colour tone which is dual-coloured - light brown, later darkening to coffee brown with narrow and multiple crown patterns of the grains which is the best feature of this species.















Century Plyboards (India) Limited Regd. Office: Century House, P 15/1, Taratala Road, Kolkata-700088 T +91 33 3940 3950 F +91 33 2248 3539 E veneers@centuryply.com

#### SMS PLY to 54646 for any queries

www.centuryveneers.com





CenturyPlyOfficial



CenturyPly1986