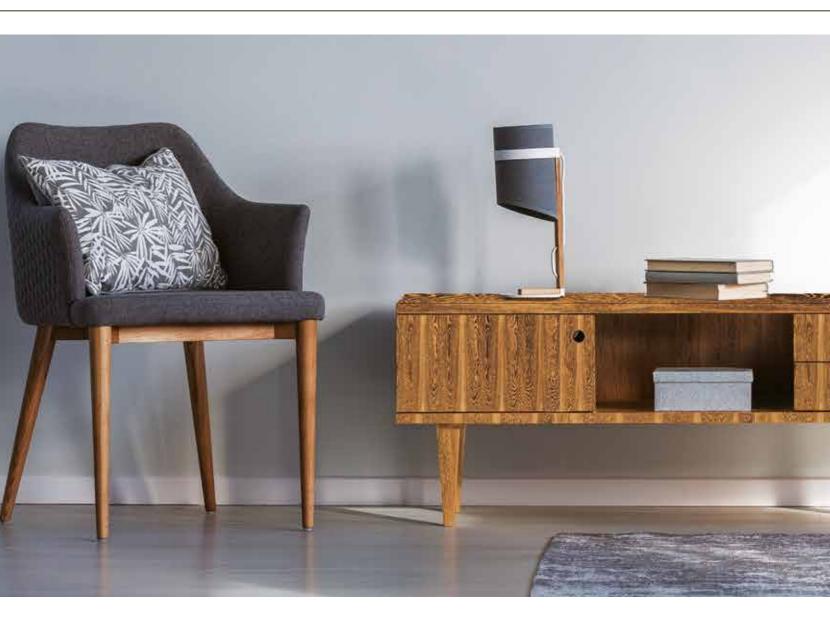

### APPLICATIONS

Wall Panelling ● Doors ● Table Tops ● Wardrobes ● Headboards ● Highlights

ProgettoWood is coated with a special kind of epoxy sealer of a reputed brand. It is an all-purpopse sealant which is compatible with all kinds of polishes which are Melamine, PU and Polycoat. Polishing process of ProgettoWood is the same as the standard method followed for any other veneer in the market. This is a ready to polish product. This is not to be sanded.