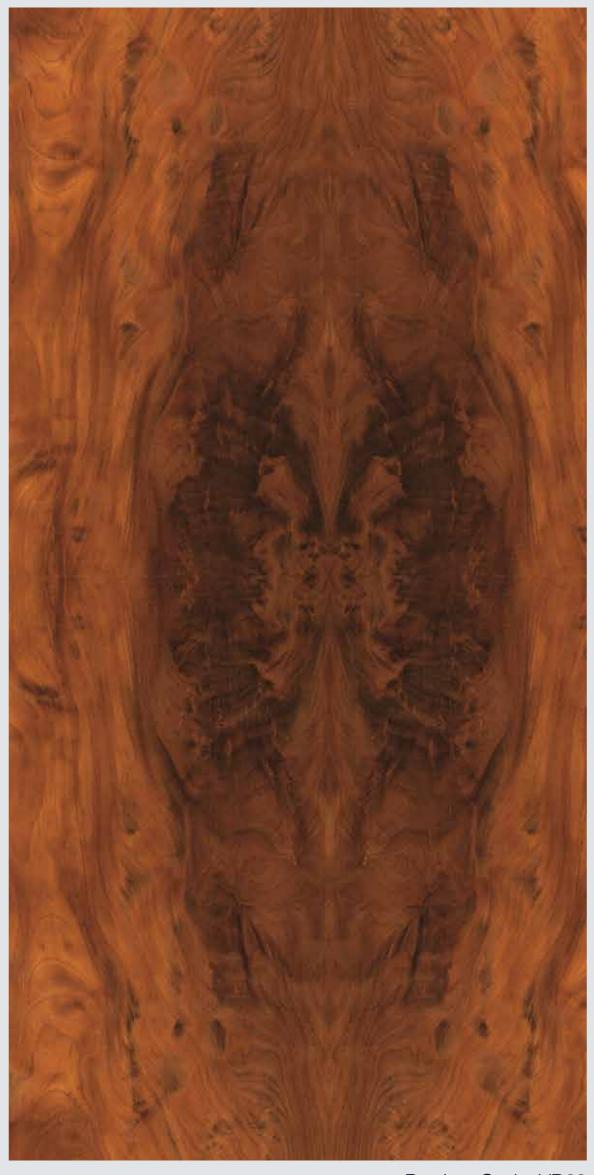

a distinct sheen and is most sought after veneers in the world.

#### Macassar Ebony





#### Macassar Ebony







#### Ebony



#### Ebony





#### Ebony



# ZIRICOTE < Ziricote is unlike any other species. The complexity of grain patterns is mindboggling. Through our Progetto Wood range of poly-fibre veneers we bring to you premium Ziricote designs which have hallmark reddish brown to gun metal grey to almost black heartwood and veined black lines that streak across the veneer in the most amazing patterns. The contrast of heartwood and sap is a feature that makes these designs exquisite.



#### Ziricote with sap



#### Ziricote with sap





#### Ziricote with sap HZ



#### Ziricote without sap





#### Ziricote without sap







#### Mahagony Crotch HZ



#### Mahagony Crotch





#### Mahagony Crotch







#### Santos



#### Santos





#### Santos HZ



#### Santos HZ





#### Rodenza



# WENGE CROWN Wenge originates from the forests of Western Africa. Through our Progetto Wood range of poly-fibre veneers we bring to you Wenge crown, a valuable wood veneer, specially used as a face veneer with closed veins. Progetto Wood Wenge Crown showcases a colour tone which is dual-coloured - light brown, later darkening to coffee brown with narrow and multiple crown patterns of the grains which is the best feature of this species.















Century Plyboards (India) Limited Regd. Office: Century House, P 15/1, Taratala Road, Kolkata-700088 T +91 33 3940 3950 F +91 33 2248 3539 E veneers@centuryply.com

#### SMS PLY to 54646 for any queries

www.centuryveneers.co