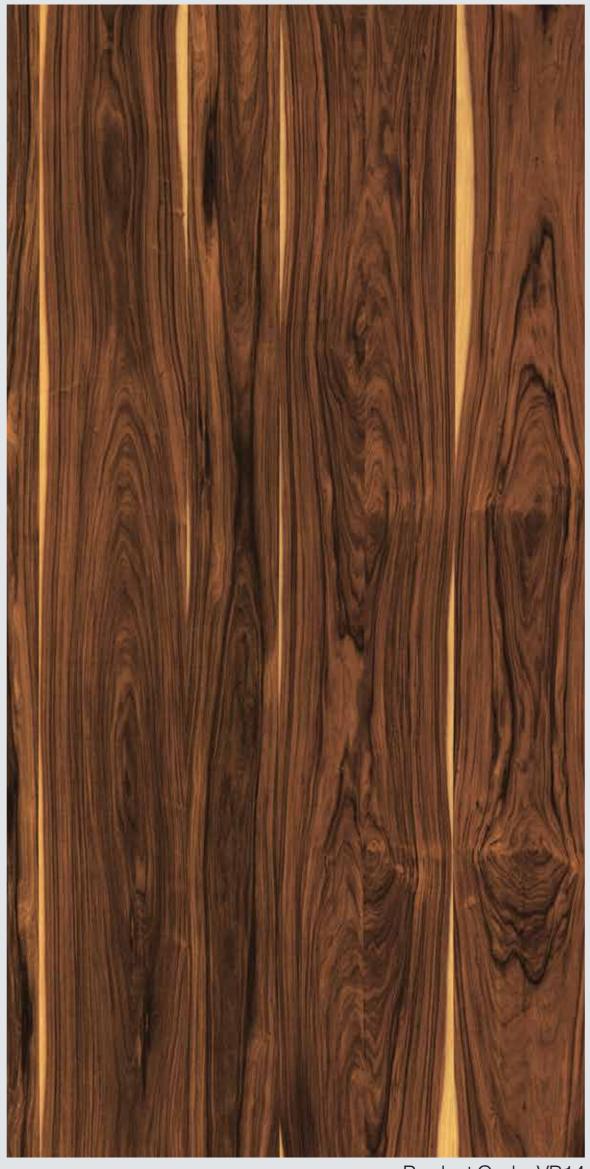

ld.

#### Macassar Ebony





#### Macassar Ebony







#### Ebony



#### Ebony





#### Ebony



# ZIRICOTE < Ziricote is unlike any other species. The complexity of grain patterns is mindboggling. Through our Progetto Wood range of poly-fibre veneers we bring to you premium Ziricote designs which have hallmark reddish brown to gun metal grey to almost black heartwood and veined black lines that streak across the veneer in the most amazing patterns. The contrast of heartwood and sap is a feature that makes these designs exquisite.



#### Ziricote with sap



#### Ziricote with sap





#### Ziricote with sap HZ



#### Ziricote without sap





#### Ziricote without sap







#### Mahagony Crotch HZ



#### Mahagony Crotch





#### Mahagony Crotch







#### Santos



#### Santos





#### Santos HZ



#### Santos HZ





#### Rodenza



# WENGE CROWN Wenge originates from the forests of Western Africa. Through our Progetto Wood range of poly-fibre veneers we bring to you Wenge crown, a valuable wood veneer, specially used as a face veneer with closed veins. Progetto Wood Wenge Crown showcases a colour tone which is dual-coloured - light brown, later darkening to coffee brown with narrow and multiple crown patterns of the grains which is the best feature of this species.















Century Plyboards (India) Limited Regd. Office: Century House, P 15/1, Taratala Road, Kolkata-700088 T +91 33 3940 3950 F +91 33 2248 3539 E veneers@centuryply.com

#### SMS PLY to 54646 for any queries

www.centuryveneers.com





CenturyPlyOfficial



CenturyPly1986

Please call our